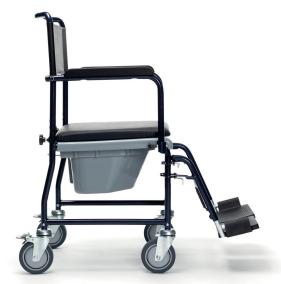

# 139 Commode chair

Model 139 is a high-quality wheeled commode chair combining easy-to-clean upholstery with a reliable and sturdy frame. The one-handed bucket action makes care more hygienic and efficient for the attendant. The swing-away armrests facilitate easy transfer.

**Comfort armpads** 

Swing away and removable footrests with retractable footplates

Wheels with brakes for safety

One-handed bucket operation