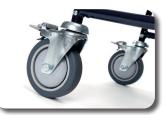

**Comfort armpads** 

Swing away and removable footrests with retractable footplates

Wheels with brakes for safety

One-handed bucket operation