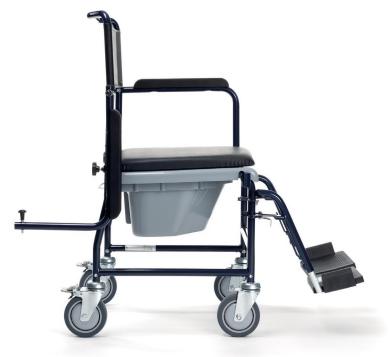

# 139 Commode chair

Model 139 is a high-quality wheeled commode chair combining easy-to-clean upholstery with a reliable and sturdy frame. The one-handed bucket action makes care more hygienic and efficient for the attendant. The swing-away armrests facilitate easy transfer.

**Comfort armpads** 

Swing away and removable footrests with retractable footplates

Wheels with brakes for safety

One-handed bucket operation

## **Quality guaranteed**

Regarding quality, the **139** comply with the highest norms, laid down by certified test institutes in most European countries.

The swing-away armrests facilitate easy transfer.