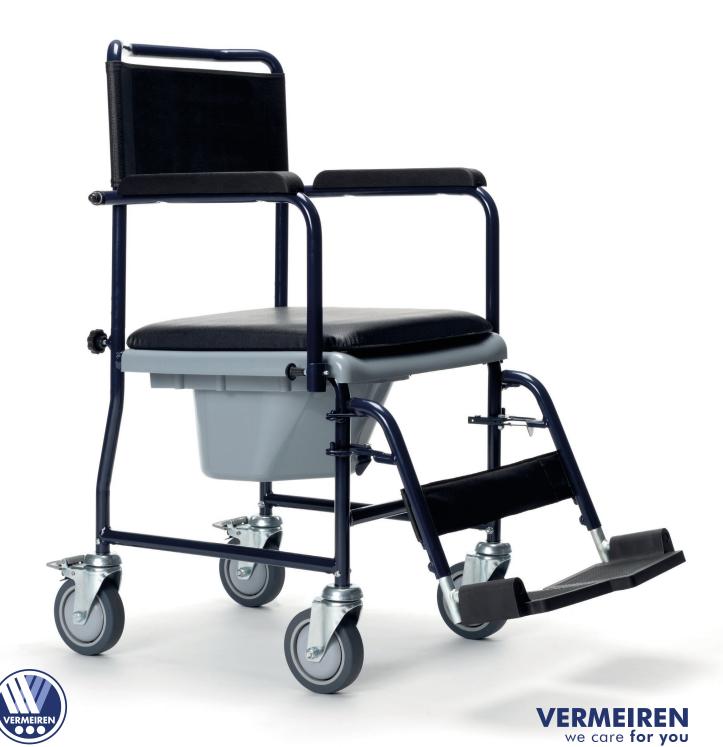

# 139 Commode chair

Model 139 is a high-quality wheeled commode chair combining easy-to-clean upholstery with a reliable and sturdy frame. The one-handed bucket action makes care more hygienic and efficient for the attendant. The swing-away armrests facilitate easy transfer.

**Comfort armpads** 

Swing away and removable footrests with retractable footplates

Wheels with brakes for safety

One-handed bucket operation