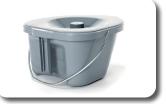

**Comfort armpads** 

Swing away and removable footrests with retractable footplates

Wheels with brakes for safety

One-handed bucket operation