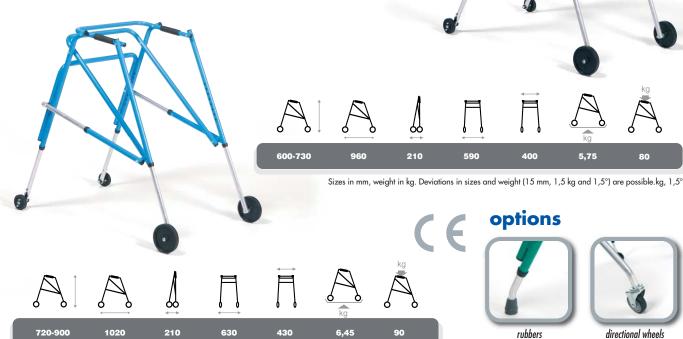

## model EXTRA LARGE

470-600

Sizes in mm, weight in kg. Deviations in sizes and weight (15 mm, 1,5 kg and 1,5°) are possible.

EASY LIFE