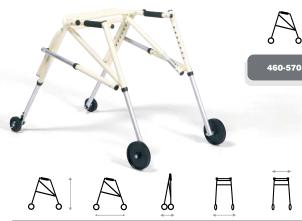

## model LARGE

50

model SMALL

900 170 550 360 65 5

Sizes in mm, weight in kg. Deviations in sizes and weight (15 mm, 1,5 kg and 1,5°) are possible.