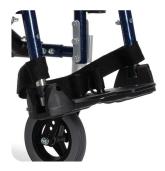

**Clothing protectors** 

Quickrelease rear wheels

Aluminum front forks adjustable in height

Internal and external collapsible footplates