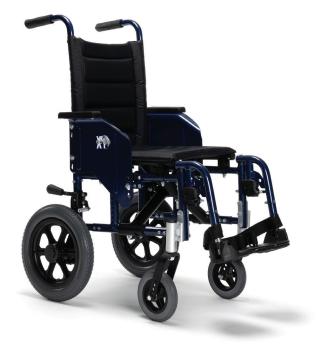

#### **Colours**

Model T30 push version with AR 12" wheels

### **Technical data**

| ■ Total width   | 500 / 550 mm  |
|-----------------|---------------|
| ■ Total height  | 820 - 980 mm  |
| ■ Total length  | 830 - 1000 mm |
| Folded width    | 310 mm        |
| Seat width      | 320 / 370 mm  |
| Height armrests | 150 - 180 mm  |

| Seat height         | 420 - 470 mm             |
|---------------------|--------------------------|
| Height backrest     | 350 - 400 mm             |
| Seat depth          | 310 - 370 / 330 - 390 mm |
| Weight              | 15 kg                    |
| Maximum user weight | 80 kg                    |
| Additional info     | • (6                     |