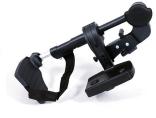

#### Colours

Height adjustable push handles

Armrests adjustable in height and depth to suit specific need