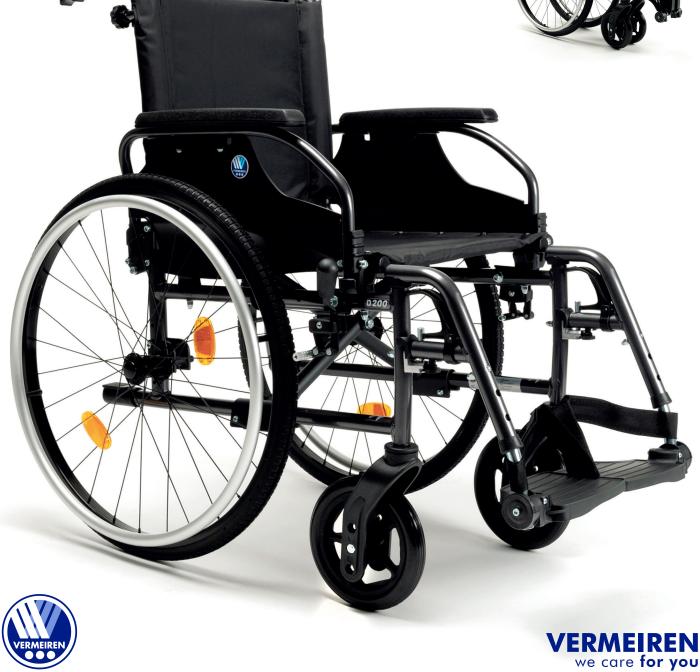

# **D200** Lightweight and functional

The D200 is a lightweight manual wheelchair made of aluminium. Foldable for easy transport and storage without comprimizing on adjustement possibilities. The new design and carbon colour give it a modern and agreable look for all.

#### Colours

Height adjustable push handles

Armrests adjustable in height and depth to suit specific need