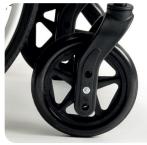

Rear wheels with

quick-release system

Removable swing-away leg rests (in and outwards)

**Option B78 - Anti-tipping** wheels

**Option BZ8 - articulated** legrest self-correcting in length

Adjustable front wheels