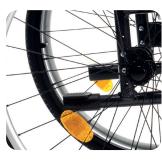

Rear wheels with

quick-release system

Removable swing-away leg rests (in and outwards)

**Option B78 - Anti-tipping** wheels

**Option BZ8 - articulated** legrest self-correcting in length

Adjustable front wheels