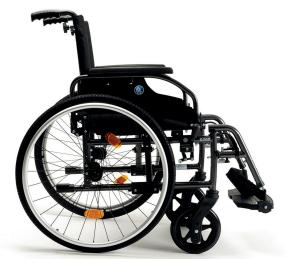

# **D200** Lightweight and functional

The D200 is a lightweight manual wheelchair made of aluminium. Foldable for easy transport and storage without comprimizing on adjustement possibilities. The new design and carbon colour give it a modern and agreable look for all.

Rear wheels with

quick-release system

Removable swing-away leg rests (in and outwards)

**Option B78 - Anti-tipping** wheels

**Option BZ8 - articulated** legrest self-correcting in length

Adjustable front wheels