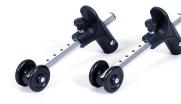

Rear wheels with

quick-release system

Removable swing-away leg rests (in and outwards)

**Option B78 - Anti-tipping** wheels

**Option BZ8 - articulated** legrest self-correcting in length

Adjustable front wheels