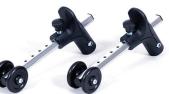

Rear wheels with

quick-release system

Removable swing-away leg rests (in and outwards)

**Option B78 - Anti-tipping** wheels

**Option BZ8 - articulated** legrest self-correcting in length

Adjustable front wheels

**Two tipping pieces** 

| Seat height         | 470 - 530 mm |
|---------------------|--------------|
| Height backrest     | 420 mm       |
| Seat depth          | 430 mm       |
| Weight              | 16 kg        |
| Maximum user weight | 130 kg       |
| Additional info     | 9 (6         |