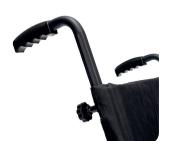

#### Colours

Height adjustable push handles

Armrests adjustable in height and depth to suit specific need