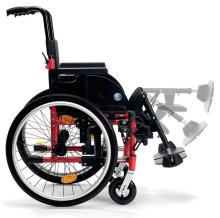

Very compact



BZ7 - Optional legrest







## **Technical data**

| ■ Total width   | 520 mm       |
|-----------------|--------------|
| Total height    | 930 mm       |
| Total length    | 830 mm       |
| Folded width    | 320 mm       |
| Seat width      | 320 - 360 mm |
| Height armrests | 190 mm       |

| Seat height         | 440 mm  |
|---------------------|---------|
| Height backrest     | 330 mm  |
| Seat depth          | 320 mm  |
| Weight              | 13,6 kg |
| Maximum user weight | 60 kg   |
| Additional info     | ( €     |

Measurements in mm and kg. Deviations in sizes and weight (15 mm and 1,5 kg) are possible Subject to technical alterations. Images for illustration purposes only. Certain features may be optional.

## **VERMEIREN Group N.V.**

Vermeirenplein 1-15 B-2920 Kalmth