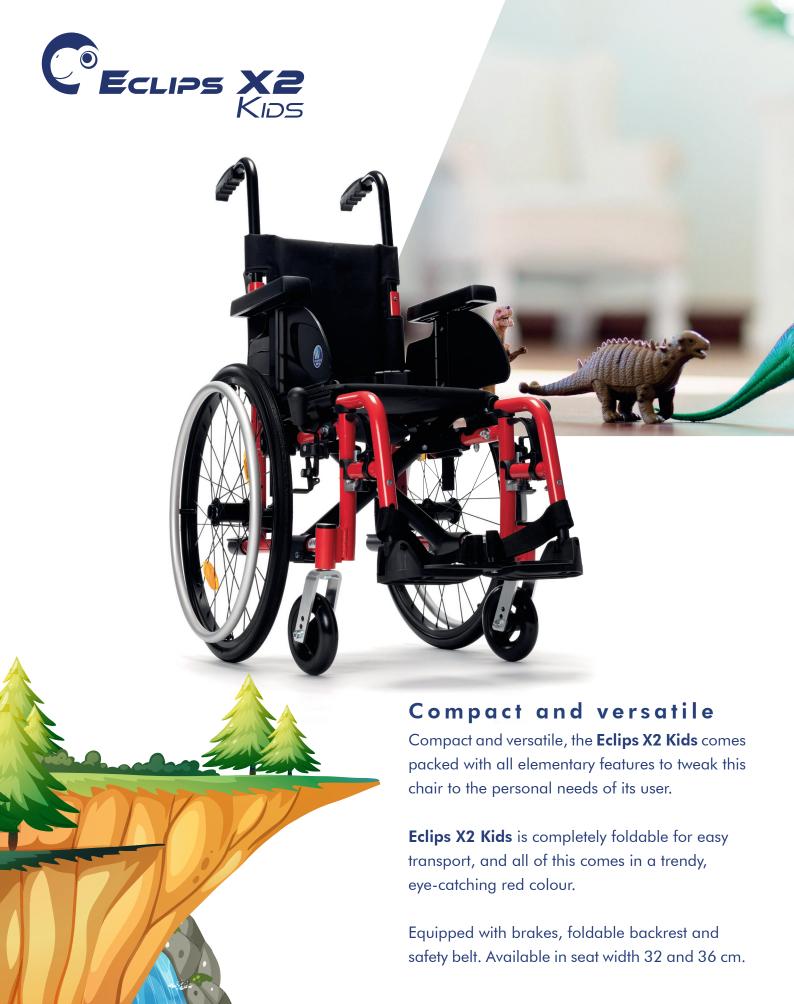

## **Technical data**

| ■ Total width   | 520 mm       |
|-----------------|--------------|
| Total height    | 930 mm       |
| Total length    | 830 mm       |
| Folded width    | 320 mm       |
| Seat width      | 320 - 360 mm |
| Height armrests | 190 mm       |

| Seat height         | 440 mm  |
|---------------------|---------|
| Height backrest     | 330 mm  |
| Seat depth          | 320 mm  |
| Weight              | 13,6 kg |
| Maximum user weight | 60 kg   |
| Additional info     | ( €     |

Measurements in mm and kg. Deviations in sizes and weight (15 mm and 1,5 kg) are possible Subject to technical alterations. Images for illustration purposes only. Certain features may be optional.