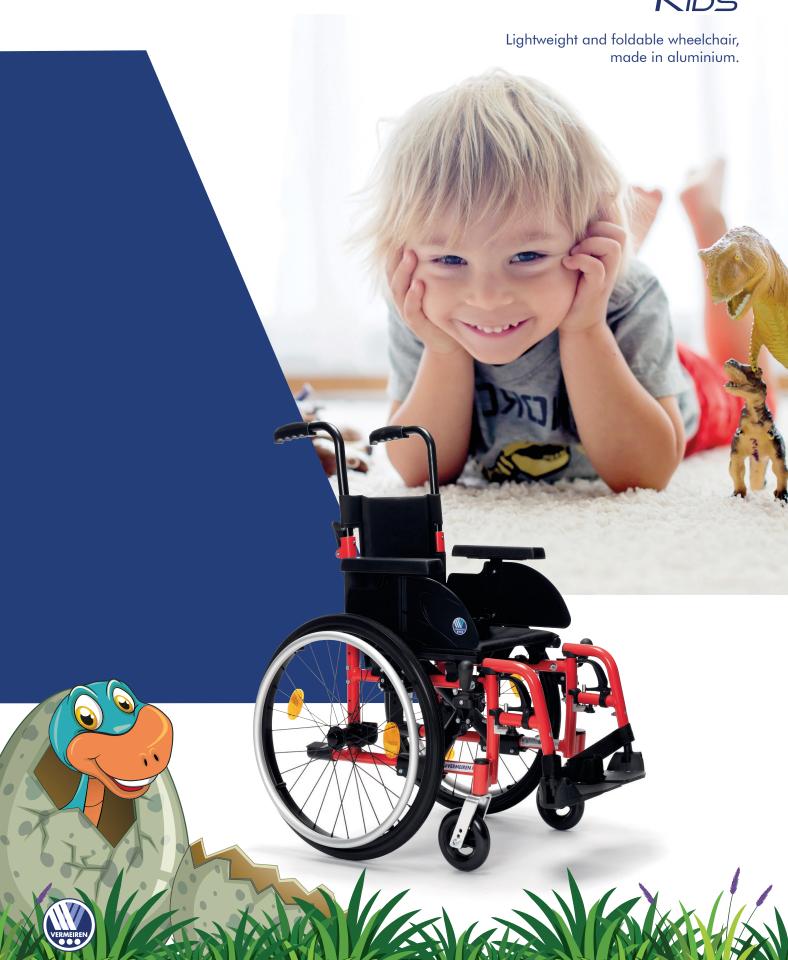

Very compact



BZ7 - Optional legrest







## **Technical data**

| ■ Total width   | 520 mm       |
|-----------------|--------------|
| Total height    | 930 mm       |
| Total length    | 830 mm       |
| Folded width    | 320 mm       |
| Seat width      | 320 - 360 mm |
| Height armrests | 190 mm       |

| Seat height         | 440 mm  |
|---------------------|---------|
| Height backrest     | 330 mm  |
| Seat depth          | 320 mm  |
| Weight              | 13,6 kg |
| Maximum user weight | 60 kg   |
| Additional info     | ( €     |

Measurements in mm and kg. Deviations in sizes and weight (15 mm and 1,5 kg) are possible Subject to technical alterations. Images for illustration purposes only. Certain features may be optional.

## **VERMEIREN Group N.V.**

Vermeir