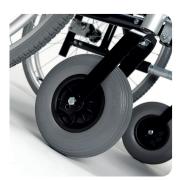

## **Standard**

- Adjustment of the seat depth
- Aluminum, height adjustable forks to keep the wheelchairs weight minimal
- Foldable footplates
- Rear wheels with Quick-release system
- Backrest adjustable in height

#### **Features**

Depth adjustable frame

Height adjustable frontwheels and aluminium forks

Tipping piece at the rear to overcome obstacles