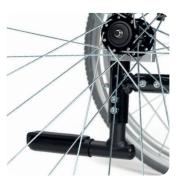

## **Standard**

- Adjustment of the seat depth
- Aluminum, height adjustable forks to keep the wheelchairs weight minimal
- Foldable footplates
- Rear wheels with Quick-release system
- Backrest adjustable in height

#### **Features**

Depth adjustable frame

Height adjustable frontwheels and aluminium forks

Tipping piece at the rear to overcome obstacles