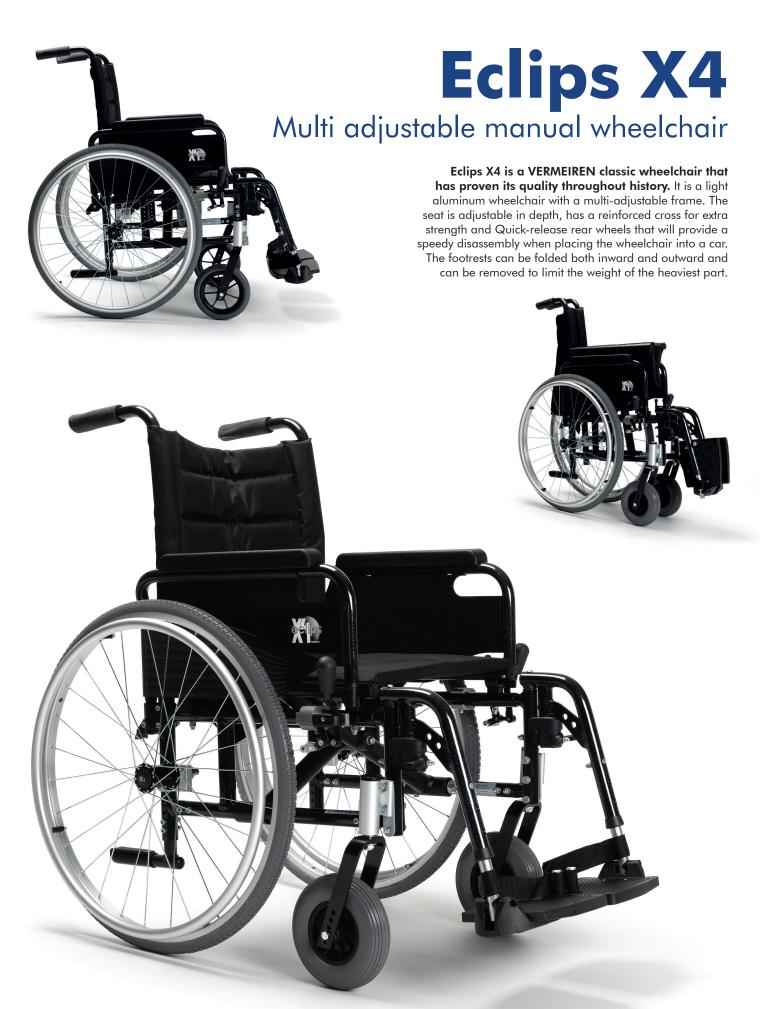

## **Standard**

- Adjustment of the seat depth
- Aluminum, height adjustable forks to keep the wheelchairs weight minimal
- Foldable footplates
- Rear wheels with Quick-release system
- Backrest adjustable in height

#### **Features**

Depth adjustable frame

Height adjustable frontwheels and aluminium forks

Tipping piece at the rear to overcome obstacles