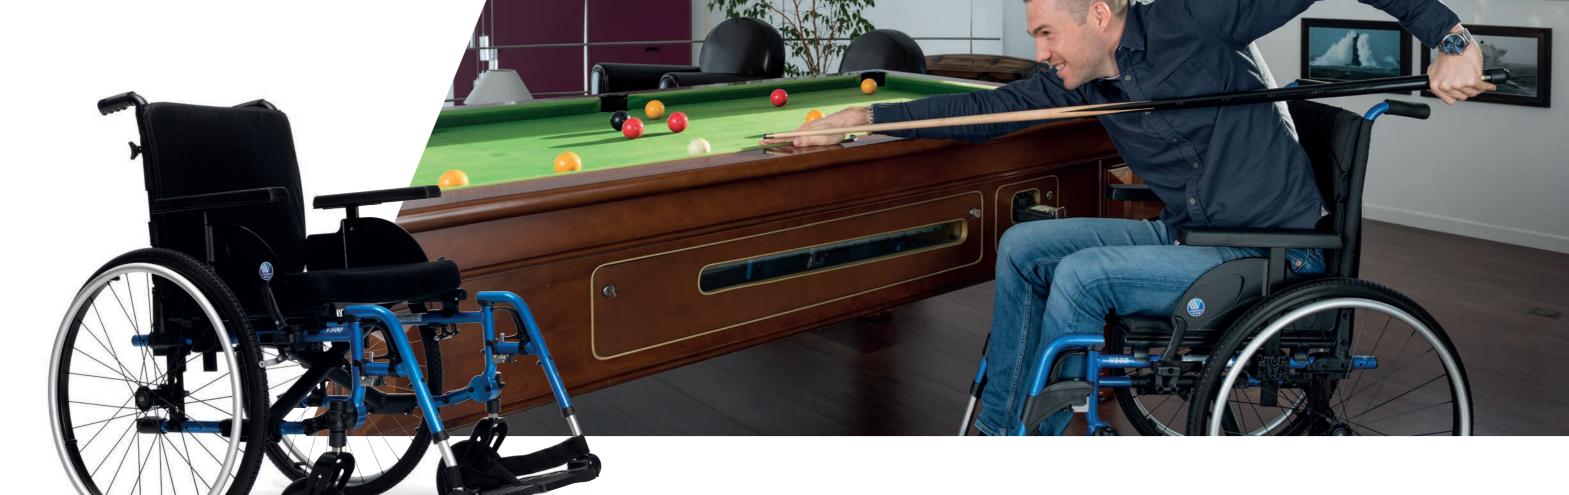

# Our lightest

Lighter than the V500, the V500 Light is our lightest standard wheelchair.

Whether for temporary or permanent use, it improves the user's daily life and makes transport and transfers easier.

## Highly configurable

As part of the V-series, the V500 Light offers a wide range of accessories and options to create and modify your V500 Light.

Toolfree removable armrests

In and outward folding footrests Removable footrests