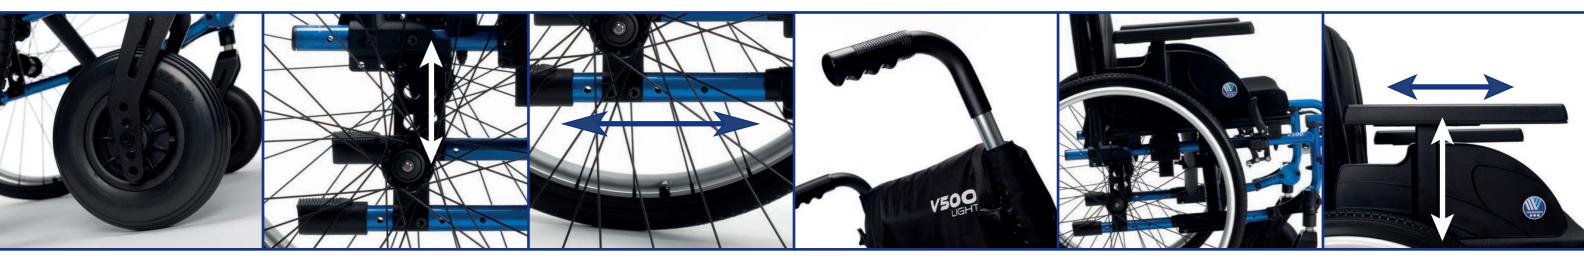

## Highly configurable

As part of the V-series, the V500 Light offers a wide range of accessories and options to create and modify your V500 Light.

Toolfree removable armrests

In and outward folding footrests Removable footrests

Folding brakes levers for easy transfers

Foldable for easy transport or storage

Adjustable seat height (4 positions)

Adjustable seat depth: 42 to 48 cm

Height adjustable push handles and backrest

Adjustable seat angle: 0° - 10°

Adjustable armpads in height and in depth