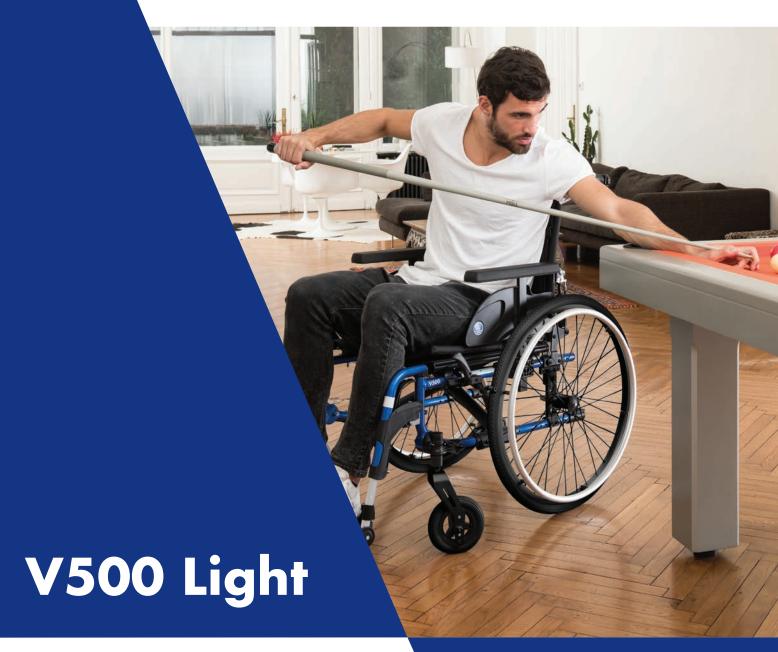

# OUR LIGHTEST STANDARD WHEELCHAIR

# Our lightest

Lighter than the V500, the V500 Light is our lightest standard wheelchair.

Whether for temporary or permanent use, it improves the user's daily life and makes transport and transfers easier.