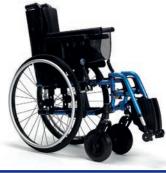

# Our lightest

Lighter than the V500, the V500 Light is our lightest standard wheelchair.

Whether for temporary or permanent use, it improves the user's daily life and makes transport and transfers easier.

## Highly configurable

As part of the V-series, the V500 Light offers a wide range of accessories and options to create and modify your V500 Light.

Toolfree removable armrests

In and outward folding footrests Removable footrests