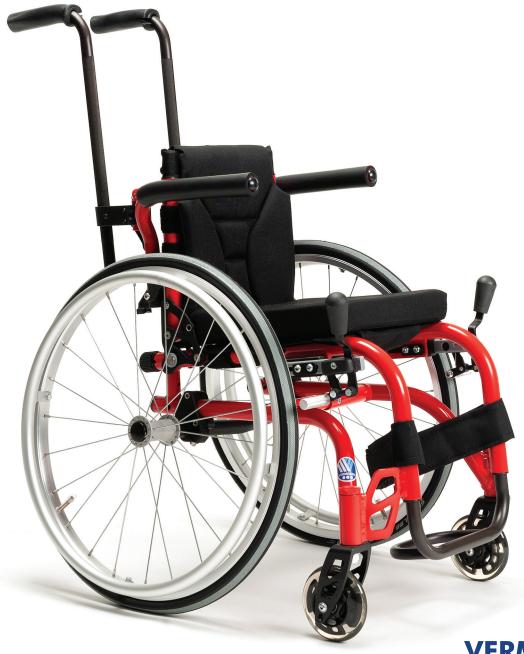

Sagitta Kids
Lightweight active kids wheelchair

Based on our succesful Sagita model, Sagita Kids is the children's equivalent of our adult version.

we care for you

### **Adjustable**

Sagitta Kids is a modern active manual kids wheelchair with endless personalization options. The armrests and leg rest are fully adjustable as well as a varied number of its measurements. A fully customizable wheelchair, fit-to-size, for its user. Sagitta Kids is available in a wide variety of colors, with colorful spoke protectors and wheel choices.

### **Features**

Foldable backrest for easy transport