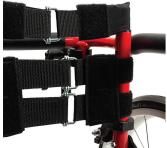

Sagitta Kids
Lightweight active kids wheelchair

Based on our succesful Sagita model, Sagita Kids is the children's equivalent of our adult version.





we care for you

### **Adjustable**

Sagitta Kids is a modern active manual kids wheelchair with endless personalization options. The armrests and leg rest are fully adjustable as well as a varied number of its measurements. A fully customizable wheelchair, fit-to-size, for its user. Sagitta Kids is available in a wide variety of colors, with colorful spoke protectors and wheel choices.

### **Colours**

















### **Features**







Foldable backrest for easy transport

# Products designed to suit you

Our basic principle is: the wheelchair must be adapted to you, not the other way around. That is why our wheelchairs are evolutive and an answer to your specific needs.

All types of wheelchairs can be adapted, have numerous options and can be fully personalized so that there is a wheelchair for every person. This is the result of our continuous research and experience since 1957.

# **Quality guaranteed**

Regarding quality, the **Sagitta Kids** complies with the highest norms, laid down by certified test institutes in most European countries.



Made-to-measure wheelchair thanks to its many adjustable features

### **Technical data**

| Total width                 | 460 - 655 mm |
|-----------------------------|