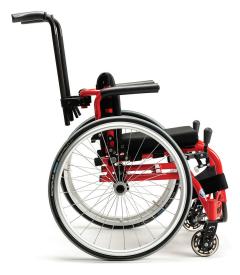

### **Adjustable**

Sagitta Kids is a modern active manual kids wheelchair with endless personalization options. The armrests and leg rest are fully adjustable as well as a varied number of its measurements. A fully customizable wheelchair, fit-to-size, for its user. Sagitta Kids is available in a wide variety of colors, with colorful spoke protectors and wheel choices.