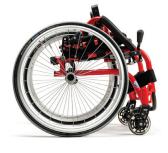

### **Adjustable**

Sagitta Kids is a modern active manual kids wheelchair with endless personalization options. The armrests and leg rest are fully adjustable as well as a varied number of its measurements. A fully customizable wheelchair, fit-to-size, for its user. Sagitta Kids is available in a wide variety of colors, with colorful spoke protectors and wheel choices.