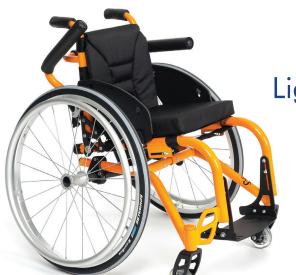

Sagitta Kids
Lightweight active kids wheelchair

Based on our succesful Sagita model, Sagita Kids is the children's equivalent of our adult version.

we care for you

### **Adjustable**

Sagitta Kids is a modern active manual kids wheelchair with endless personalization options. The armrests and leg rest are fully adjustable as well as a varied number of its measurements. A fully customizable wheelchair, fit-to-size, for its user. Sagitta Kids is available in a wide variety of colors, with colorful spoke protectors and wheel choices.

### **Features**

Foldable backrest for easy transport