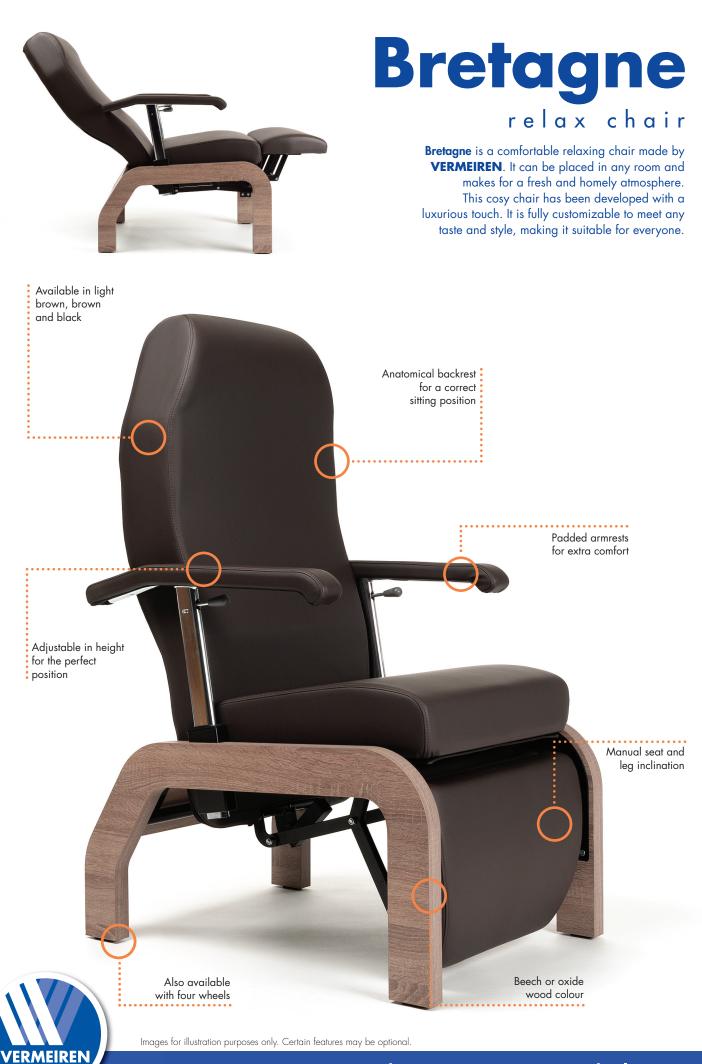

## Comfort

**Bretagne** is available with or without wheels. The wheels have brakes to secure the chair into place. With this option, a push bar is mounted on the backrest as standard, so moving the Bretagne can be done in complete comfort and safety.

**Bretagne** can be obtained in several colours of wood and upholstery. These can be combined to your own liking. This way you can create the ideal chair for your interior.