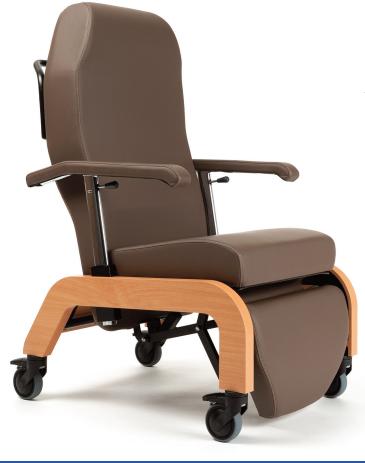

## Comfort

**Bretagne** is available with or without wheels. The wheels have brakes to secure the chair into place. With this option, a push bar is mounted on the backrest as standard, so moving the Bretagne can be done in complete comfort and safety.