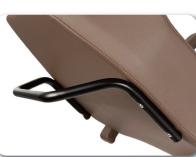

## Comfort

**Bretagne** is available with or without wheels. The wheels have brakes to secure the chair into place. With this option, a push bar is mounted on the backrest as standard, so moving the Bretagne can be done in complete comfort and safety.