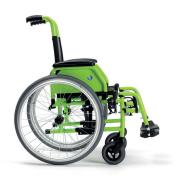

Jazz S50 Kids is the perfect companion for ambulatory use.

Compact and robust, it's the perfect wheelchair for rental use.

The striking green color adds to its visibility in public and youthful-attractiveness.

### Technical data Jazz \$50 Kids

| 518 -558 mm  |
|--------------|
| 915 mm       |
| 914 mm       |
| 320 - 360 mm |
| 211 mm       |
| 410 mm       |
|              |

| Height backrest     | 360 mm   |
|---------------------|----------|
| Seat depth          | 320 mm   |
| Weight              | 15,20 kg |
| Maximum user weight | 60 kg    |
|                     | <u> </u> |