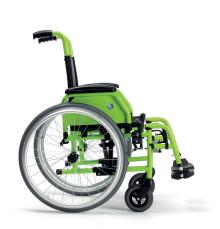

Jazz S50 Kids is the perfect companion for ambulatory use.

Compact and robust, it's the perfect wheelchair for rental use.

The striking green color adds to its visibility in public and youthful-attractiveness.