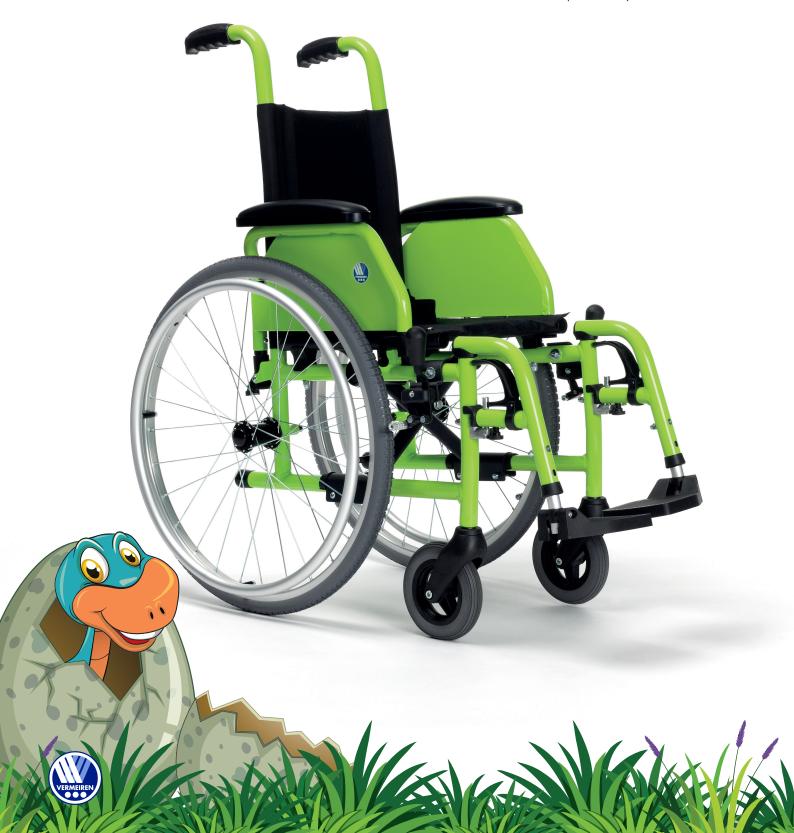

Jazz S50 Kids is the perfect companion for ambulatory use.

Compact and robust, it's the perfect wheelchair for rental use.

The striking green color adds to its visibility in public and youthful-attractiveness.