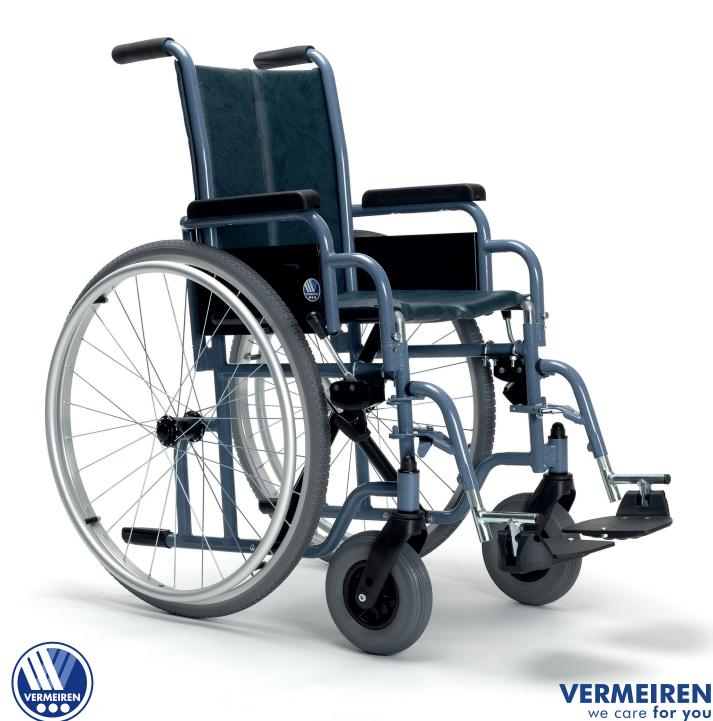

# **708 Kids**

## Manual kids wheelchair

Compact sturdy wheelchair in steel. Offset of the rear wheels for improved stability. Equipped with the Quickrelease system for fast and easy removal of the rear wheels.

### **Quality guaranteed**

Regarding quality, the **708 Kids** complies with the highest norms, laid down by certified test institutes in most European countries.

| Seat height         | 445 mm      |
|---------------------|-------------|
| Height backrest     | 420 mm      |
| Seat depth          | 350 mm      |
| Weight              | 18 kg       |
| Maximum user weight | 60 kg       |
| Additional info     | <b>⊕</b> (€ |

## Technical data

| ■ Total width   | 500 / 550 mm |
|-----------------|--------------|
| ■ Total height  | 905 mm       |
| ■ Total length  | 985 mm       |
| Folded width    | 310 mm       |
| Seat width      | 320 / 370 mm |
| Height armrests | 210 mm       |