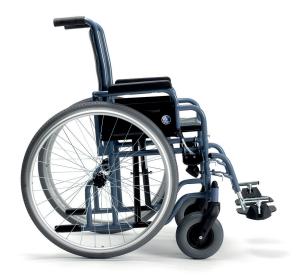

# **708 Kids**

## Manual kids wheelchair

Compact sturdy wheelchair in steel. Offset of the rear wheels for improved stability. Equipped with the Quickrelease system for fast and easy removal of the rear wheels.