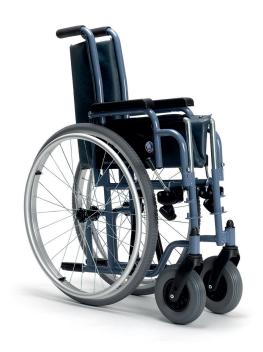

## Manual kids wheelchair

Compact sturdy wheelchair in steel. Offset of the rear wheels for improved stability. Equipped with the Quickrelease system for fast and easy removal of the rear wheels.

### **Quality guaranteed**

Regarding quality, the **708 Kids** complies with the highest norms, laid down by certified test institutes in most European countries.

| Seat height         | 445 mm      |
|---------------------|-------------|
| Height backrest     | 420 mm      |
| Seat depth          | 350 mm      |
| Weight              | 18 kg       |
| Maximum user weight | 60 kg       |
| Additional info     | <b>⊕</b> (€ |